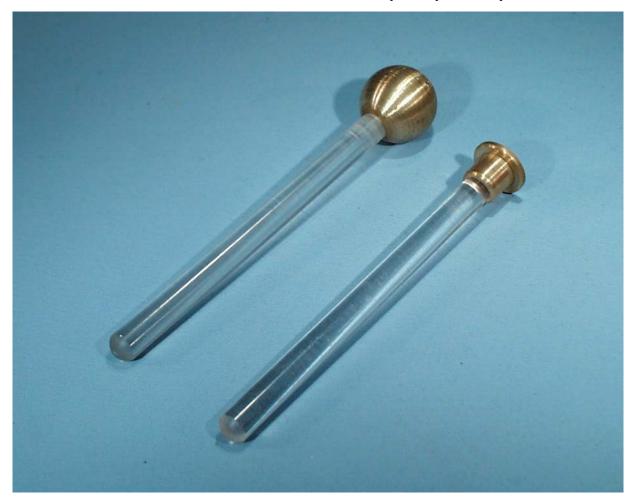

## PROOF PLANE – flat disc or sphere

EM2520-001 20mmD disc on handle EM2521-001 (sphere on handle)

## **DESCRIPTION:**

The classic Proof Plane is a 20mm diameter metal disc or metal sphere attached to a insulating handle. It is used to collect electrostatic charges from devices and to deposit them on other devices.

Design can be either brass or aluminium alloy and the handle can be either acrylic or polystyrene. Performance is exactly the same.

## EM2521-001 & EM2520-001 proof plane / sphere

Physical size: handle: 10x150mm DxL 20mmD disc or sphere Weight: 0.05 kg

Designed and manufactured in Australia