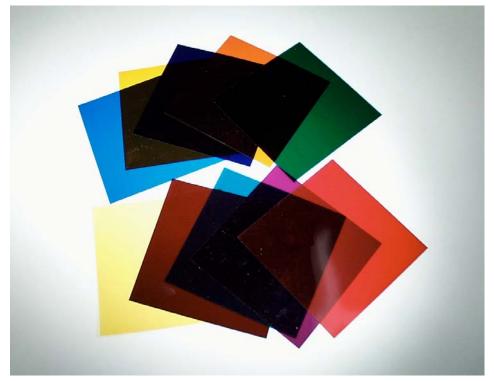

## COLOUR FILTER SET - 10 colours, 100x100mm

## **DESCRIPTION:**

The IEC set of 10x colour filters is used in general optics and in the study of colour mixing.

Material is cellulose acetate, as used for lighting in stage productions.

## HL1882-001 set / 10 colour filters

Physical size: 100x100mm LxW

Weight: 0.02 kg / set

1

| Code       | Colour        | Size      |
|------------|---------------|-----------|
| HL1882-002 | Primary red   | 100x100mm |
| HL1882-003 | Primary green | 100x100mm |
| HL1882-004 | Magenta       | 100x100mm |
| HL1882-005 | Violet        | 100x100mm |
| HL1882-006 | Primary blue  | 100x100mm |
| HL1882-007 | Yellow        | 100x100mm |
| HL1882-008 | Cyan          | 100x100mm |
| HL1882-009 | Orange        | 100x100mm |
| HL1882-010 | Bright blue   | 100x100mm |
| HL1882-011 | Yellow chrome | 100x100mm |