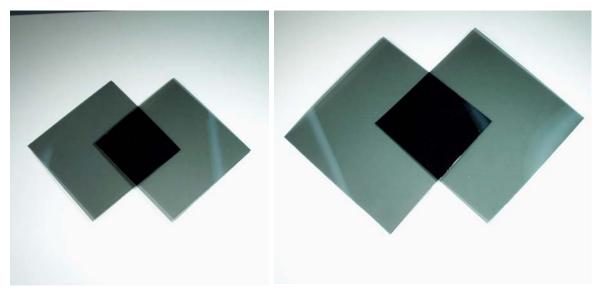

## Cat: HL1883-010 (50mm sq) HL1883-020 (75mm sq) HL1883-030 (100mm sq) DESCRIPTION:

The IEC Linear Polarising films are available in pairs of squares of various sizes. They can be used as squares or they can be cut into shapes or strips to suit various experiments.

The transmission is 80% when polaroids are aligned. When misaligned at  $90^{\circ}$ , the transmission reduces to 0.2%.

**NOTE:** HL1883-010, HL1883-030, and HL1883-030 are pairs of filters cut to size. HL1883-040 is a single sheet of polaroid material that can be cut to the shapes desired.