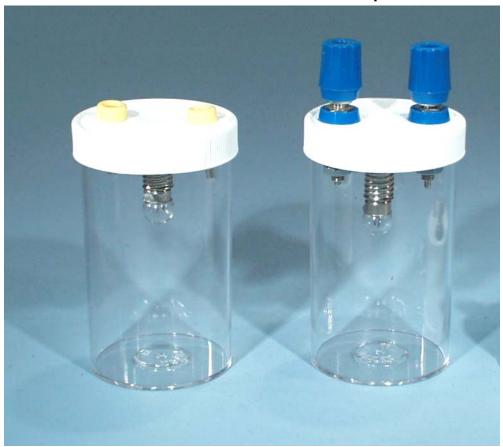

HL2012-001 holds an MES lamp protected inside a transparent container. The top of the container is fitted with 4mm sockets for connection.

**HL2012-101** holds an MES lamp protected inside a transparent container. The top of the container is fitted with 4mm spin free terminals for connection.

Physical size: 55x110mm DxH Weight: 0.05 kg

A standard 2.5V MES lamp is included in each unit.

Designed and manufactured in Australia