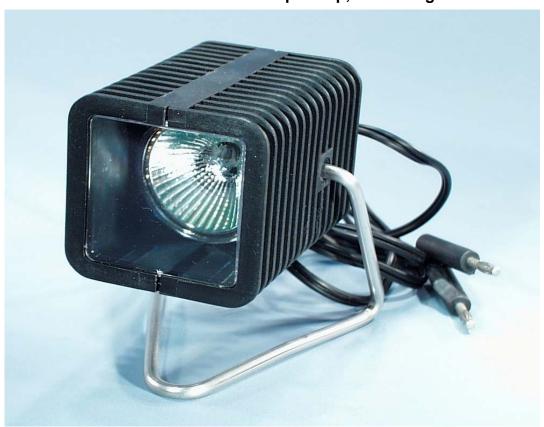

## MICROSCOPE LAMPS - low voltage

Cat: LB2162-001 12V. 20W clear window

The low voltage reflector lamp provides a very efficient light but runs quite cool and the ventilated housing remains cool. The lamp housing is designed to permit the passage of air to flow in through hidden slots in the underside and out through hidden slots in the upper surface. Air can pass but it does not permit the escape of light. The housing pivots on the simple stand so that the light beam can be pointed in any direction. The stand also assists to hold the two halves of the microscope housing together.

Cable is 1m long, terminated with stackable 4mm banana plugs, moulded to the cable.

LB2162-001 microscope lamp, 12V halogen

Physical size: housing: 120x65x65mm LxWxH Weight: 0.3 kg

## TO OPEN THE HOUSING:

Take note of which way around the stand is fitted. With two hands, pull the metal stand legs apart so that they stretch from the pivot sockets on the sides of the housing.

The front window and the rear panel are now the only things holding the two halves of the housing gently together. The housing can be opened by pulling or gently prising the two halves of the housing apart.