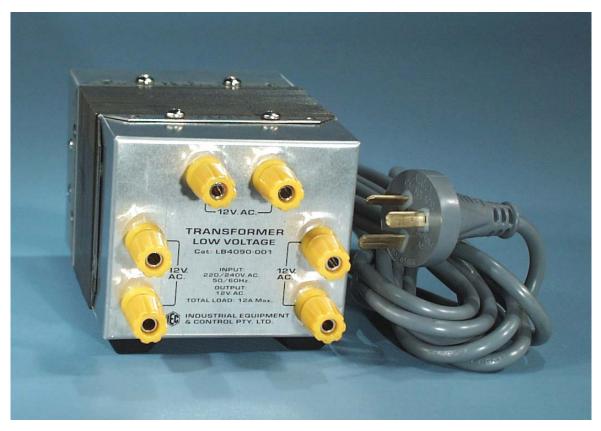

## **DESCRIPTION:**

A useful transformer to provide 12V.AC. for general purpose in the laboratory. Is designed especially to run up to 3x 'HODSON' Light Boxes (Cat: HL2060-001), but it can be used for any general purpose where up to 3 outputs at 12V.AC. are required at a total load of 12 amps. The maximum of 12 amps may be drawn from any one pair of terminals or the load can be spread over all three pairs of terminals.

LB4090-001 12V.AC. 3x outlets, total 12A

Physical size: 100x75x110mm LxWxH Weight: 2.8 kg

**SPECIFICATIONS:** 

INPUT: 220/240 V.AC. 50/60 Hz.

**OUTPUT: 12V.AC. 12A max.** 

Output is provided by three sets of 4mm spin-free socket head terminals.