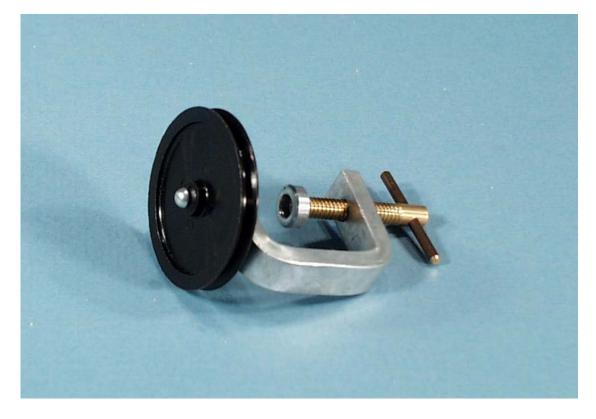

## **DESCRIPTION:**

The IEC **'Pulley on Clamp'** is a high quality and strong nylon pulley free running on a small metal 'G'clamp. The clamp can open to a maximum of 25mm. The 50mm diameter pulley runs parallel to the bench top.

MF2590-001 small bench pulley

Physical size: 50x75mm DxL

Weight: 0.04 kg

1

Designed and manufactured in Australia