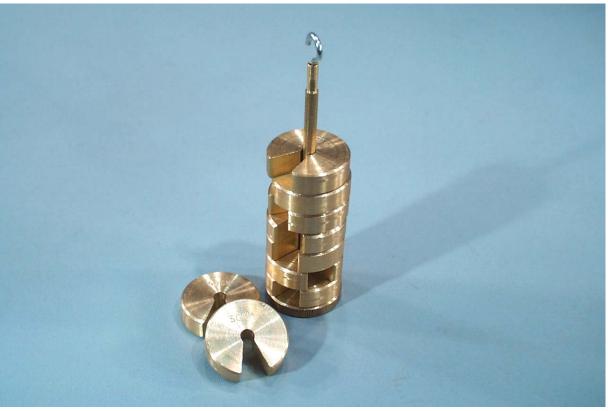

## WEIGHTS - slotted, brass, set/9 x 50g on carrier

MF4300-001 slotted brass weights, set/9 50g on carrier

## **DESCRIPTION:**

The IEC 'Slotted Brass Weights' are solid brass discs with a shaped slot that permits captive engagement on a 5mm diameter rod in the form of a 'carrier' with a strong hook fitted permanently into the top. The set of 9 weights fitted to a 50g carrier makes a total weight of 500g. Each weight in the set is marked 50g together with the brass carrier with hook.

Each weight and the carrier is calibrated to an accuracy is better than 1%.

Several types of slotted weights are manufactured by IEC.

Physical size: 30x125mm DxH Weight: 0.5 kg

Designed and manufactured in Australia