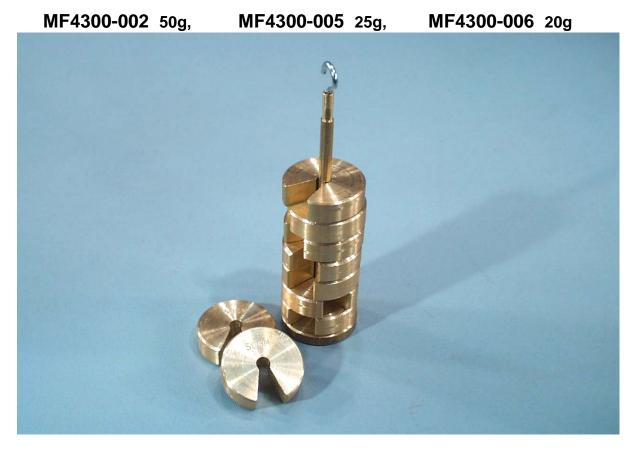

## WEIGHTS - slotted, brass, 50g, 25g, 20g

MF4300-002 50g, MF4300-005 25g, MF4300-006 20g,

individual slotted brass weights

## **DESCRIPTION:**

The IEC 'Slotted Brass Weights' are solid brass discs with a shaped slot that permits captive engagement on a 5mm diameter rod in the form of a 'carrier' with a strong hook fitted permanently into the top. Each weight is marked 50g, 25g or 20g.

Each weight and the carrier is calibrated to an accuracy is better than 1%.

Several types of slotted weights are manufactured by IEC.

Physical size: 30mmDx various thickness Weights: 0.05 kg, 0.025 kg, 0.02 kg