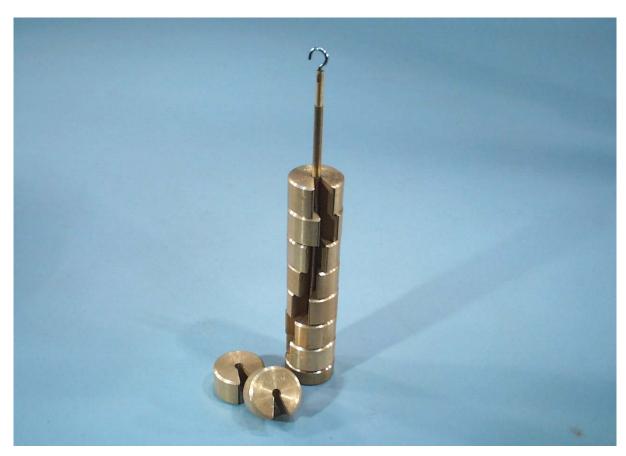

## WEIGHTS - slotted, brass, set/9 x 100g on carrier

MF4301-001 slotted brass weights, set/9 100g on carrier

## **DESCRIPTION:**

The IEC 'Slotted Brass Weights' are solid brass discs with a shaped slot that permits captive engagement on a 5mm diameter rod in the form of a 'carrier' with a strong hook fitted permanently into the top. The set of 9 weights fitted to a 100g carrier makes a total weight of 1000g. Each weight in the set is marked 100g together with the brass carrier with hook.

## MF4301-001 set / 9x 100g on carrier

Physical size: 30x217mm DxH Weight: 1.0 kg

Designed and manufactured in Australia