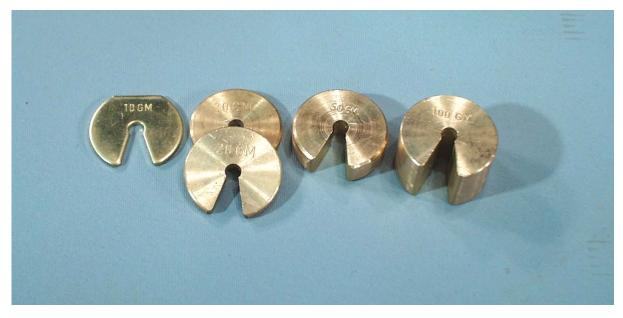

## WEIGHTS - slotted, brass, set/5

## MF4304-001 slotted brass weights, set/5: 10g, 2x20g, 50g, 100g

## **DESCRIPTION:**

The IEC **'Slotted Brass Weights'** are solid brass discs with a shaped slot that permits captive engagement on a 5mm diameter rod in the form of a 'carrier' with a strong hook fitted permanently into the top. The set of 5 weights does not include a carrier.

The set is: 1x 10g, 2x 20g, 1x 50g, 1x 100g to make total weight of 200g.

Each weight is calibrated to an accuracy is better than 1%.

Several types of slotted weights are manufactured by IEC.

## MF4304-001 set / 5x slotted weights

Physical size: 30mmDx various thickness Weight: 0.20 kg

Designed and manufactured in Australia