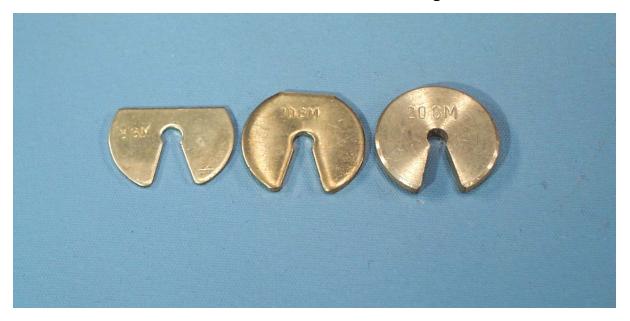

## WEIGHTS - slotted, brass, set/3

MF4304-101 slotted brass weights, set/3: 5g, 10g, 1x20g

## **DESCRIPTION:**

The IEC 'Slotted Brass Weights' are solid brass discs with a shaped slot that permits captive engagement on a 5mm diameter rod in the form of a 'carrier' with a strong hook fitted permanently into the top. The set of 3 weights does not include a carrier.

The set is: 1x 5g, 1x 10g, 1x 20g to make total weight of 35g.

Each weight is calibrated to an accuracy is better than 1%.

Several types of slotted weights are manufactured by IEC.

## MF4304-101 set / 3x slotted weights

Physical size: 30mmDx various thickness Weight: 0.03 kg

Designed and manufactured in Australia