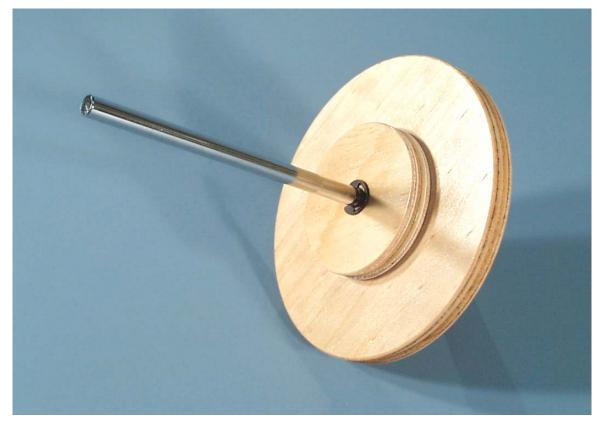

#### **DESCRIPTION:**

A dual diameter wheel with a self lubricating sleeve bearing running on a plated steel rod. The strong steel rod can be held in a retort stand boss head and the pulley groove is wide so that a string can be wound around the circumference several times such that all the turns are the same diameter.

By winding a cord on to each pulley and attaching weights to each cord, the mechanics of a double pulley can be studied. The diameters of the wrapping surfaces of each pulley are: 150mm and 75mm respectively.

The pulleys are made from strong plywood and sealed against moisture.

## MF4620-001 wheel & axle 150 / 75mmD

Physical size: 150mm & 75mm diameters Axle: 10mm D Weight: 0.3 kg