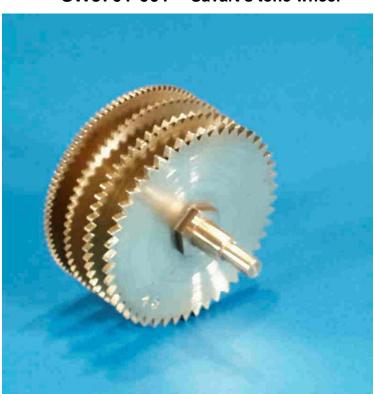

## **SAVARTS TONE WHEEL - 4 toothed discs**

Cat: SW3701-001 Savarts tone wheel, 4x toothed discs

## **DESCRIPTION:**

The IEC **'Savart's Tone Wheel'** is a set of 4x 73mm diameter aluminium toothed discs with a centre spindle that can be held in a whirling machine or in an electric motor chuck. The toothed discs are 2mm thick and the spindle is 40mm long and 10mm diameter.

The toothed discs have 36, 45, 54 & 72 teeth and are marked accordingly.

The ratio of the number of teeth is 4, 5, 6 & 8.

SW3701-001 Savart's tone wheel

Physical size: 73mm diameter Weight: 0.5kg

Designed and manufactured in Australia